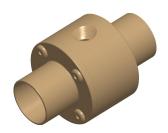

**SCALE** 

0.63

COMPONENT

Vacuum Conveyor

4LCP8

Air Conveyor, SS, 1-1/2 In. Hose, 33 scfm

SHEET 1 of 1

UNIT