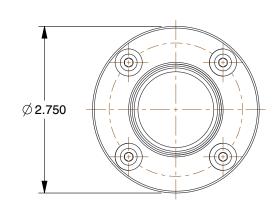

## NOTES:

- 1. VACCUM: -36.8 in. H2O
- 2. AIR INLET GENDER: Female
- 3. AIR INLET THREAD TYPE: NPT
- 4. VACUUM CONVEYOR MATERIAL : Stainless Steel
- 5. AIR CONSUMPTION @ 80 PSI: 33.0 scfm
- 6. MINIMUM OPERATING AIR PRESSURE: 20 psi
- 7. MAXIMUM OPERATING AIR PRESSURE: 250 psi