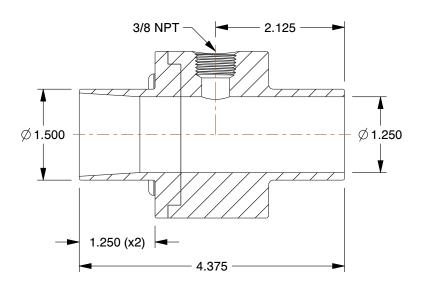

## NOTES:

- 1. VACCUM: -36.8 in. H2O
- 2. AIR INLET GENDER: Female
- 3. AIR INLET THREAD TYPE: NPT
- 4. VACUUM CONVEYOR MATERIAL : Stainless Steel
- 5. AIR CONSUMPTION @ 80 PSI: 33.0 scfm
- 6. MINIMUM OPERATING AIR PRESSURE: 20 psi
- 7. MAXIMUM OPERATING AIR PRESSURE: 250 psi