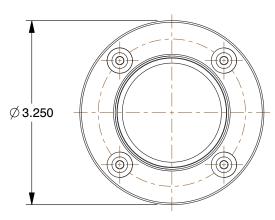

## NOTES:

- 1. VACCUM: -28.5 in. H2O
- 2. AIR INLET GENDER: Female
- 3. AIR INLET THREAD TYPE: NPT
- 4. VACUUM CONVEYOR MATERIAL : Aluminum
- 5. AIR CONSUMPTION @ 80 PSI: 45.0 scfm
- 6. MINIMUM OPERATING AIR PRESSURE: 20 psi
- 7. MAXIMUM OPERATING AIR PRESSURE: 250 psi