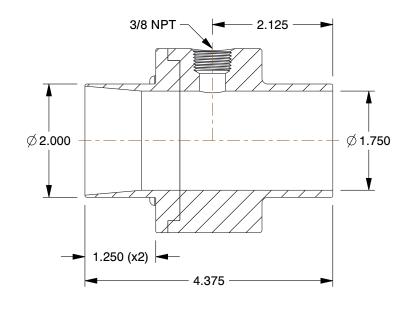

## NOTES:

- 1. VACCUM: -28.5 in. H2O
- 2. AIR INLET GENDER: Female
- 3. AIR INLET THREAD TYPE: NPT
- 4. VACUUM CONVEYOR MATERIAL : Aluminum
- 5. AIR CONSUMPTION @ 80 PSI: 45.0 scfm
- 6. MINIMUM OPERATING AIR PRESSURE: 20 psi
- 7. MAXIMUM OPERATING AIR PRESSURE: 250 psi