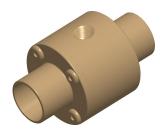

COMPONENT

Air

## NOTES:

1. VACCUM: -42 in. H2O

2. AIR INLET GENDER: Female

3. AIR INLET THREAD TYPE: NPT

4. VACUUM CONVEYOR MATERIAL : Aluminum

5. AIR CONSUMPTION @ 80 PSI: 25.9 scfm

6. MINIMUM OPERATING AIR PRESSURE: 20 psi

7. MAXIMUM OPERATING AIR PRESSURE: 250 psi



100 Grainger Parkway, Lake Forest, Illinois 60045-5201 1-(800) GRAINGER, 1-(800) 472-4643, (847) 535-1000 www.grainger.com This file and any associated information and specifications are provided for reference and evaluation purposes only, and is subject to change without notice. Grainger makes no representations, warranties or guarantees as to the appropriateness, accuracy, completeness, or suitability for any purpose, of the file, information or specifications. You are solely responsible for the use of the