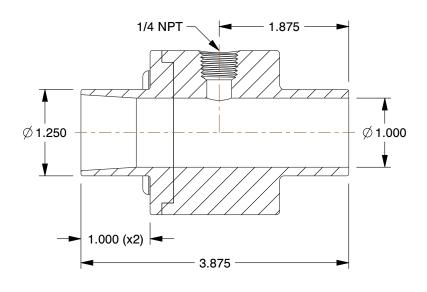

## NOTES:

1. VACCUM: -42 in. H2O

2. AIR INLET GENDER: Female

3. AIR INLET THREAD TYPE: NPT

4. VACUUM CONVEYOR MATERIAL : Aluminum

5. AIR CONSUMPTION @ 80 PSI: 25.9 scfm

6. MINIMUM OPERATING AIR PRESSURE: 20 psi

7. MAXIMUM OPERATING AIR PRESSURE: 250 psi

100 Grainger Parkway, Lake Forest, Illinois 60045-5201 1-(800) GRAINGER, 1-(800) 472-4643, (847) 535-1000 www.grainger.com This file and any associated information and specifications are provided for reference and evaluation purposes only, and is subject to change without notice. Grainger makes no representations, warranties or guarantees as to the appropriateness, accuracy, completeness, or suitability for any purpose, of the file, information or specifications. You are solely responsible for the use of the file, information or specifications.