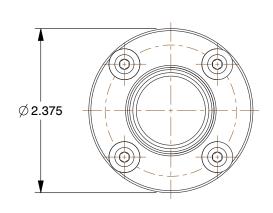

## NOTES:

1. VACCUM: -42 in. H2O

2. AIR INLET GENDER: Female

3. AIR INLET THREAD TYPE: NPT

4. VACUUM CONVEYOR MATERIAL : Aluminum

5. AIR CONSUMPTION @ 80 PSI: 25.9 scfm

6. MINIMUM OPERATING AIR PRESSURE: 20 psi

7. MAXIMUM OPERATING AIR PRESSURE: 250 psi

100 Grainger Parkway, Lake Forest, Illinois 60045-5201 1-(800) GRAINGER, 1-(800) 472-4643, (847) 535-1000 www.grainger.com This file and any associated information and specifications are provided for reference and evaluation purposes only, and is subject to change without notice. Grainger makes no representations, warranties or guarantees as to the appropriateness, accuracy, completeness, or suitability for any purpose, of the file, information or specifications. You are solely responsible for the use of the file, information or specifications.