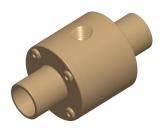

4LCN3

COMPONENT

Air Conveyor, Alum, 1 In. Hose, 14.7 scfm

3 UNIT
INCH
SHEET
1 of 1