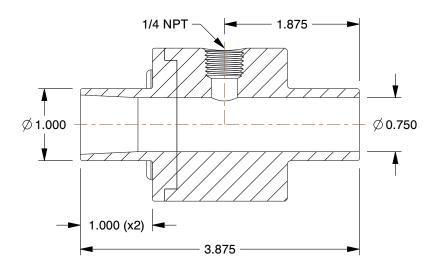

## NOTES:

1. VACCUM: -42 in. H2O

2. AIR INLET GENDER: Female

3. AIR INLET THREAD TYPE: NPT

4. VACUUM CONVEYOR MATERIAL : Aluminum

5. AIR CONSUMPTION @ 80 PSI: 14.7 scfm

6. MINIMUM OPERATING AIR PRESSURE: 20 psi

7. MAXIMUM OPERATING AIR PRESSURE: 250 psi

100 Grainger Parkway, Lake Forest, Illinois 60045-5201 1-(800) GRAINGER, 1-(800) 472-4643, (847) 535-1000 www.grainger.com This file and any associated information and specifications are provided for reference and evaluation purposes only, and is subject to change without notice. Grainger makes no representations, warranties or guarantees as to the appropriateness, accuracy, completeness, or suitability for any purpose, of the file, information or specifications. You are solely responsible for the use of the file, information or specifications.

This drawing is the property of GRAINGER. It contains confidential, proprietary information that is GRAINGER property. Do not disclose to or duplicate for others except as authorized by GRAINGER.

0.75

SCALE