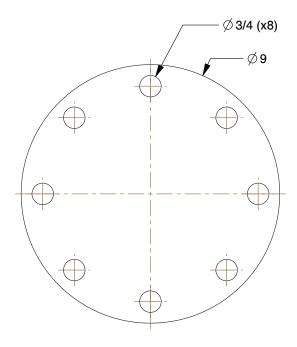

0.30

COMPONENT

Uncoated Black Steel & Iron Pipe Flanges

4KWP4

Pipe Flange: Cast Iron Faced and Drilled Flange, 4 in Pipe Size Faced and Drilled Flange INCH

SHEET

1 of 1