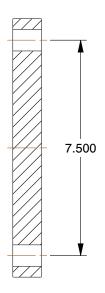

0.30

COMPONENT

Uncoated Black Steel & Iron Pipe Flanges

4KWP4

Pipe Flange: Cast Iron Faced and Drilled Flange, 4 in Pipe Size Faced and Drilled Flange INCH

SHEET

1 of 1