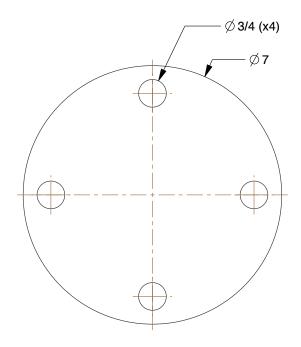

0.38

COMPONENT

Uncoated Black Steel & Iron Pipe Flanges

4KWP1

Pipe Flange: Cast Iron Faced and Drilled Flange, 2 1/2 in Pipe Size Faced and Drilled Flange INCH

SHEET

1 of 1