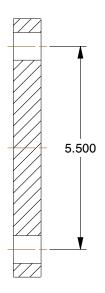

0.38

COMPONENT

Uncoated Black Steel & Iron Pipe Flanges

4KWP1

Pipe Flange: Cast Iron Faced and Drilled Flange, 2 1/2 in Pipe Size Faced and Drilled Flange INCH

SHEET

1 of 1