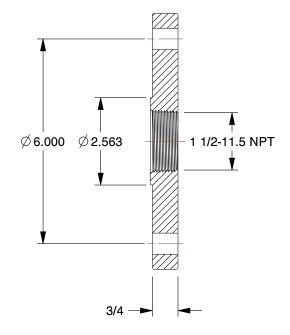

## 4KWJ7

Pipe Flange: Cast Iron, Reducing Companion Flange 1 1/2 in Pipe Size, Class 125, 4 Bolt Holes INCH

SHEET

1 of 1