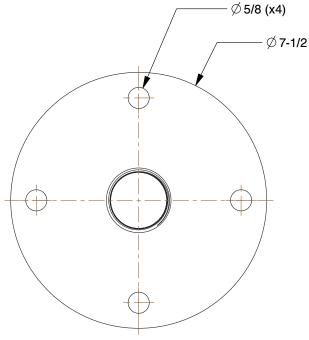

## 4KWJ7

Pipe Flange: Cast Iron, Reducing Companion Flange 1 1/2 in Pipe Size, Class 125, 4 Bolt Holes INCH

SHEET

1 of 1