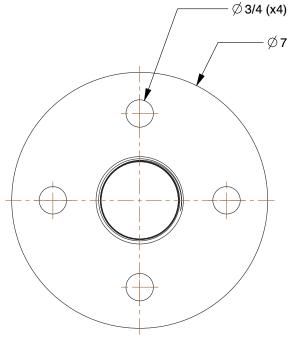

SCALE

0.38

COMPONENT

Uncoated Black Steel & Iron Pipe Flanges

4KWJ5

Pipe Flange: Cast Iron, Reducing Companion Flange 2 in Pipe Size, Reducing Companion Flange INCH

SHEET

1 of 1