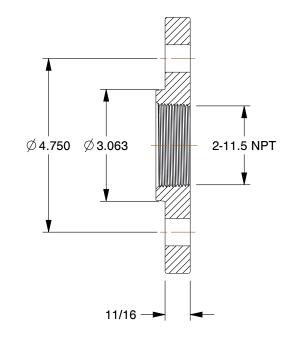

SCALE

0.38

COMPONENT

Uncoated Black Steel & Iron Pipe Flanges

4KWJ5

Pipe Flange: Cast Iron, Reducing Companion Flange 2 in Pipe Size, Reducing Companion Flange INCH

SHEET

1 of 1