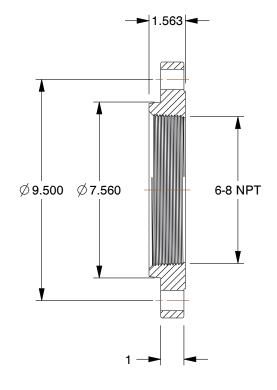

## 4KWH4

Pipe Flange: Cast Iron, Faced and Drilled Flange 6 in Pipe Size, Faced and Drilled Flange INCH

SHEET

1 of 1