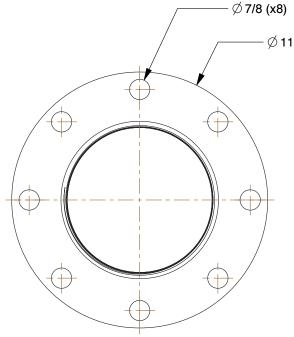

## 4KWH4

Pipe Flange: Cast Iron, Faced and Drilled Flange 6 in Pipe Size, Faced and Drilled Flange INCH

SHEET

1 of 1