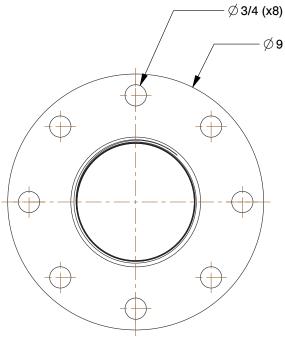

SCALE

0.30

COMPONENT U

Uncoated Black Steel & Iron Pipe Flanges

## 4KWH2

Pipe Flange: Cast Iron, Faced and Drilled Flange 4 in Pipe Size, Faced and Drilled Flange INCH

SHEET

1 of 1