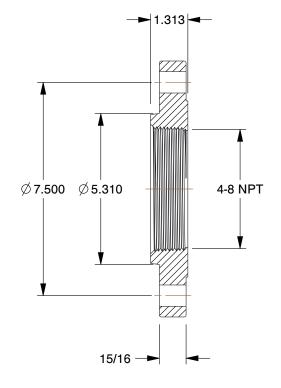

SCALE

0.30

COMPONENT U

Uncoated Black Steel & Iron Pipe Flanges

## 4KWH2

Pipe Flange: Cast Iron, Faced and Drilled Flange 4 in Pipe Size, Faced and Drilled Flange INCH

SHEET

1 of 1