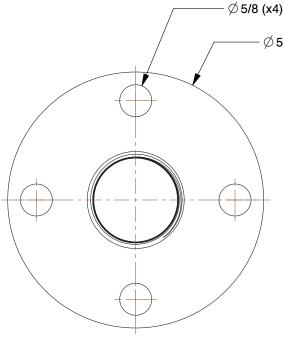

## 4KWG6

Pipe Flange: Cast Iron, Faced and Drilled Flange 1 1/2 in Pipe Size, Faced and Drilled Flange INCH SHEET

1 of 1