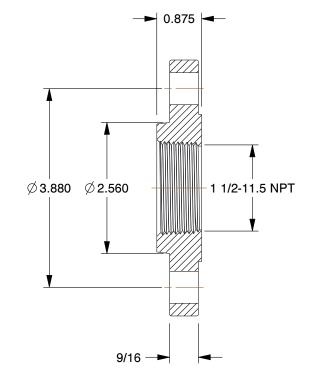

## 4KWG6

Pipe Flange: Cast Iron, Faced and Drilled Flange 1 1/2 in Pipe Size, Faced and Drilled Flange INCH SHEET

1 of 1