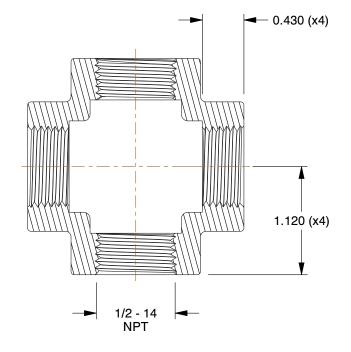

100 Grainger Parkway, Lake Forest, Illinois 60045-5201 1-(800) GRAINGER, 1-(800) 472-4643, (847) 535-1000 www.grainger.com This file and any associated information and specifications are provided for reference and evaluation purposes only, and is subject to change without notice. Grainger makes no representations, warranties or guarantees as to the appropriateness, accuracy, completeness, or suitability for any purpose, of the file, information or specifications.

You are solely responsible for the use of the file, information or specifications.

This drawing is the property of GRAINGER. It contains confidential, proprietary information that is GRAINGER property. Do not disclose to or duplicate for others except as authorized by GRAINGER.

SCALE 1.01

 COMPONENT
 Cross

 4KVN2
 UNIT