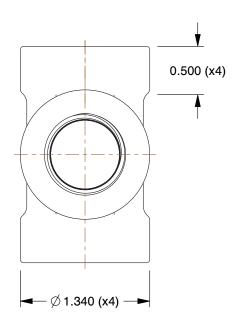

100 Grainger Parkway, Lake Forest, Illinois 60045-5201 1-(800) GRAINGER, 1-(800) 472-4643, (847) 535-1000 www.grainger.com This file and any associated information and specifications are provided for reference and evaluation purposes only, and is subject to change without notice. Grainger makes no representations, warranties or guarantees as to the appropriateness, accuracy, completeness, or suitability for any purpose, of the file, information or specifications.

You are solely responsible for the use of the file, information or specifications.

This drawing is the property of GRAINGER. It contains confidential, proprietary information that is GRAINGER property. Do not disclose to or duplicate for others except as authorized by GRAINGER.

SCALE 1.01

 COMPONENT
 Cross

 4KVN2
 UNIT