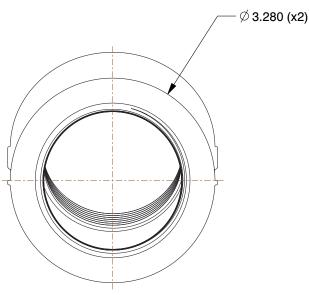

## 4KUT2

22.5 Degree Elbow: Cast Iron, 2 in x 2 in Pipe Size, Female NPT x Female NPT, Class 125 INCH

SHEET 1 of 1