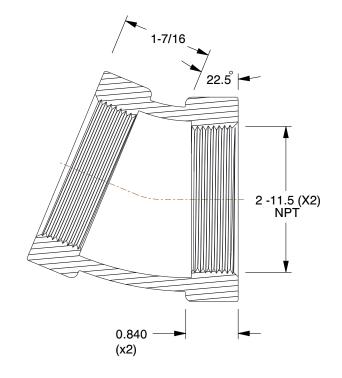

## 4KUT2

22.5 Degree Elbow: Cast Iron, 2 in x 2 in Pipe Size, Female NPT x Female NPT, Class 125 INCH

SHEET 1 of 1