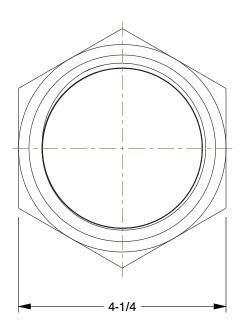

4KUJ3

COMPONENT

Locknut: Malleable Iron, 3 in Pipe Size, Female NPT, Class 150

UNIT
INCH
SHEET

1 of 1