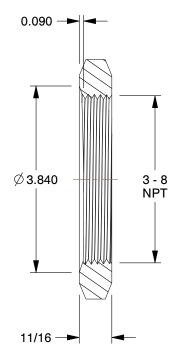

4KUJ3

COMPONENT

Locknut: Malleable Iron, 3 in Pipe Size, Female NPT, Class 150

UNIT
INCH
SHEET

1 of 1