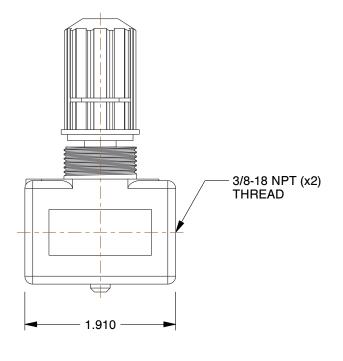

0.75

4KB96

COMPONENT

Needle Valve: 3/8 in NPT, 3/8 in NPT, 200 ps 58 cfm Max.CFM - Valves

| Needle Valve         |        |
|----------------------|--------|
|                      | UNIT   |
| NPT, 200 psi,<br>ves | INCH   |
|                      | SHEET  |
|                      | 1 of 1 |