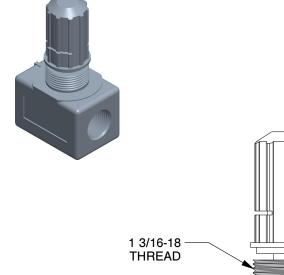

0.75

4KB96

COMPONENT

Needle Valve: 3/8 in NPT, 3/8 in NPT, 200 ps 58 cfm Max.CFM - Valves

| Needle Valve         |        |
|----------------------|--------|
|                      | UNIT   |
| NPT, 200 psi,<br>ves | INCH   |
|                      | SHEET  |
|                      | 1 of 1 |