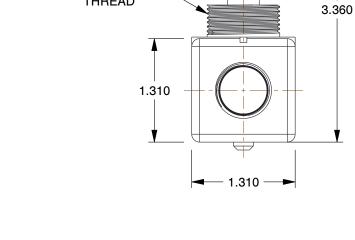

0.75

4KB96

COMPONENT

Needle Valve: 3/8 in NPT, 3/8 in NPT, 200 ps 58 cfm Max.CFM - Valves

| Needle Valve         |        |
|----------------------|--------|
|                      | UNIT   |
| NPT, 200 psi,<br>ves | INCH   |
|                      | SHEET  |
|                      | 1 of 1 |