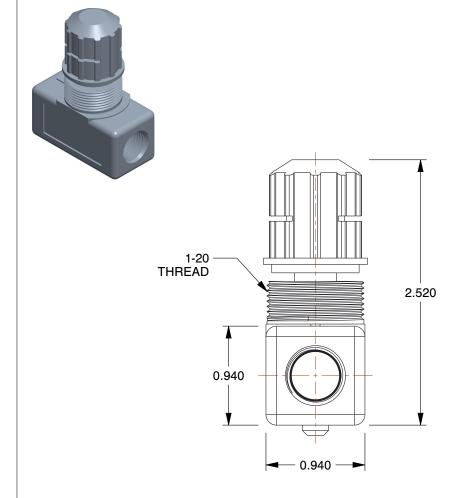

SCALE

1.01

4KB94

Needle Valve: 1/4 in NPT, 1/4 in NPT, 200 psi 28 cfm Max.CFM - Valves

| Needle Valve         |        |
|----------------------|--------|
|                      | UNIT   |
| NPT, 200 psi,<br>ves | INCH   |
|                      | SHEET  |
|                      | 1 of 1 |