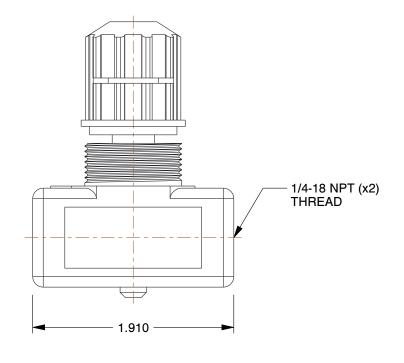

SCALE

1.01

4KB94

Needle Valve: 1/4 in NPT, 1/4 in NPT, 200 psi 28 cfm Max.CFM - Valves

| Needle Valve         |        |
|----------------------|--------|
|                      | UNIT   |
| NPT, 200 psi,<br>ves | INCH   |
|                      | SHEET  |
|                      | 1 of 1 |