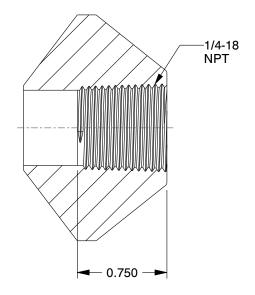

## 4HWE4

COMPONENT

Outlet: 304 Stainless Steel, 1/4 in x 3/8 in Fitting Pipe Size, Female NPT x Female Socket

UNIT

Outlet

SHEET 1 of 1