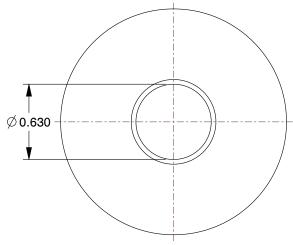

## 4HWE4

COMPONENT

Outlet: 304 Stainless Steel, 1/4 in x 3/8 in Fitting Pipe Size, Female NPT x Female Socket

UNIT

Outlet

SHEET 1 of 1