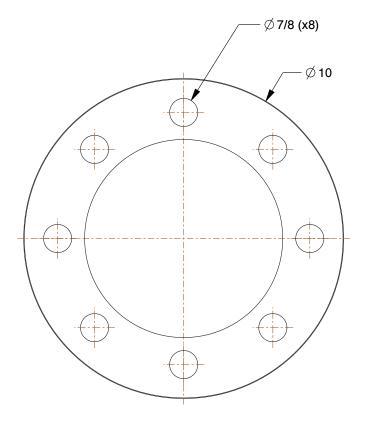

0.33

COMPONENT Stainless Steel Pipe Flanges

4HWE3

Pipe Flange: Blind Flange, 316/316L Stainless Steel, 4 in Pipe Size, 10 in Flange Outside Dia INCH
SHEET

1 of 1