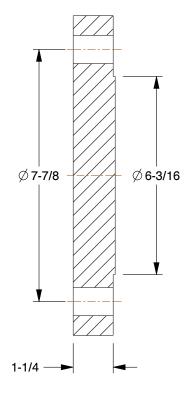

0.33

COMPONENT Stainless Steel Pipe Flanges

4HWE3

Pipe Flange: Blind Flange, 316/316L Stainless Steel, 4 in Pipe Size, 10 in Flange Outside Dia INCH
SHEET

1 of 1