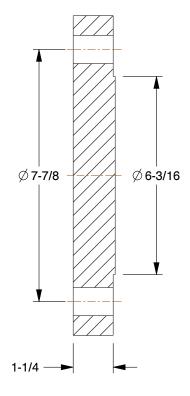

## 4HWD3

Pipe Flange: Blind Flange, 304/304L Stainless Steel, 4 in Pipe Size, 10 in Flange Outside Dia INCH
SHEET

1 of 1