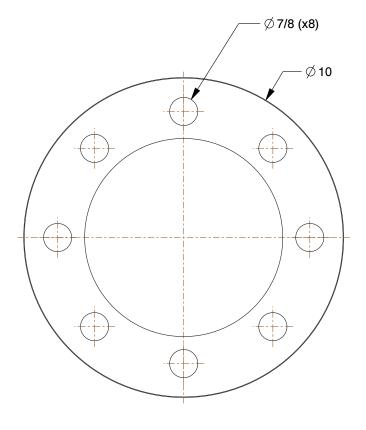

## 4HWD3

Pipe Flange: Blind Flange, 304/304L Stainless Steel, 4 in Pipe Size, 10 in Flange Outside Dia INCH
SHEET

1 of 1