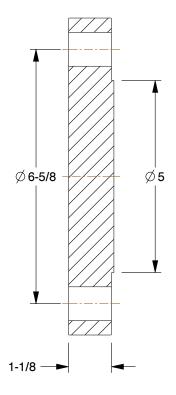

0.40

COMPONENT Stainless Steel Pipe Flanges

4HWD2

Pipe Flange: Blind Flange, 304/304L Stainless Steel, 3 in Pipe Size, 8 1/4 in Flange Outside Dia INCH
SHEET

1 of 1