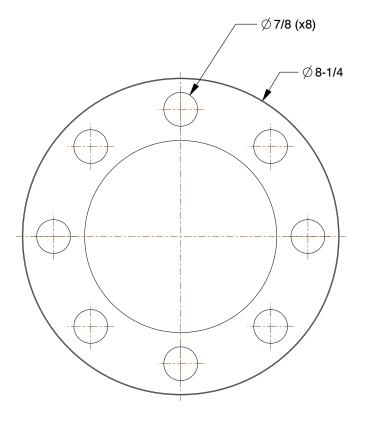

0.40

COMPONENT Stainless Steel Pipe Flanges

4HWD2

Pipe Flange: Blind Flange, 304/304L Stainless Steel, 3 in Pipe Size, 8 1/4 in Flange Outside Dia INCH
SHEET

1 of 1