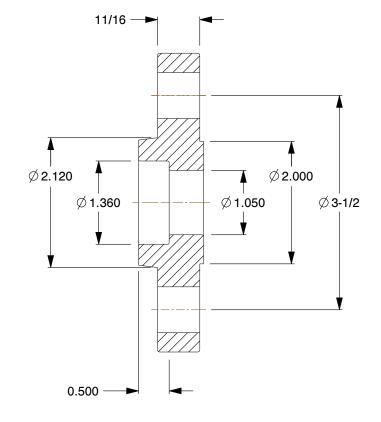

## 4HVU6

Pipe Flange: Schedule 40 Socket Weld Flange, 316/316L Stainless Steel, 1 in Pipe Size, Class 300

UNIT INCH

SHEET 1 of 1