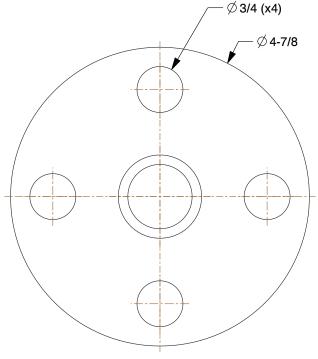

## 4HVU6

Pipe Flange: Schedule 40 Socket Weld Flange, 316/316L Stainless Steel, 1 in Pipe Size, Class 300

UNIT INCH

SHEET 1 of 1