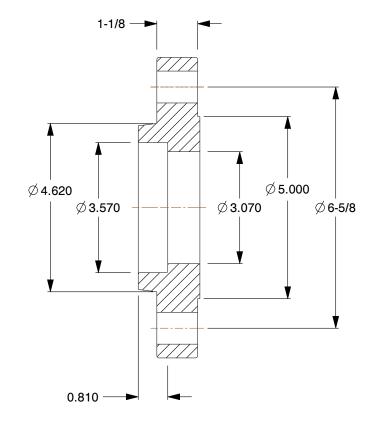

## 4HVU2

Pipe Flange: Schedule 40 Socket Weld Flange, 304/304L Stainless Steel, 3 in Pipe Size, Class 300 INCH
SHEET

1 of 1