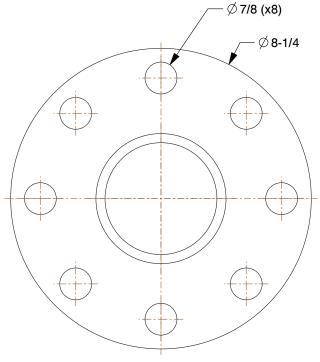

## 4HVU2

Pipe Flange: Schedule 40 Socket Weld Flange, 304/304L Stainless Steel, 3 in Pipe Size, Class 300 INCH
SHEET

1 of 1