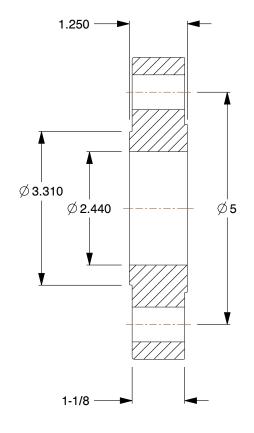

## 4HVR9

Pipe Flange: Slip-On Flange, 316/316L Stainless Steel, 2 in Pipe Size, 6 1/2 in Flange Outside Dia

UNIT INCH SHEET

1 of 1