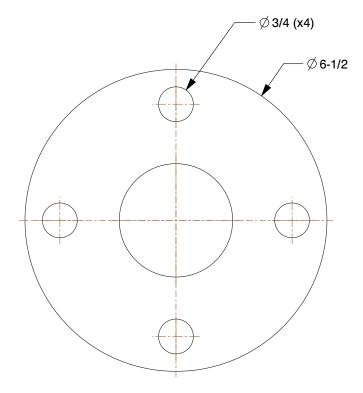

## 4HVR9

Pipe Flange: Slip-On Flange, 316/316L Stainless Steel, 2 in Pipe Size, 6 1/2 in Flange Outside Dia

UNIT INCH SHEET

1 of 1