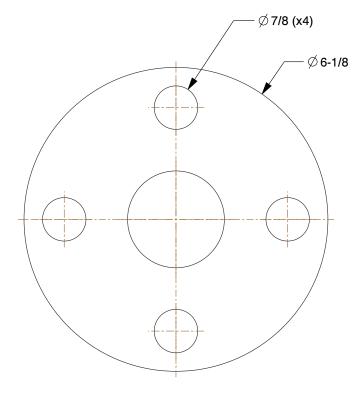

0.52

COMPONENT

Stainless Steel Pipe Flanges

4HVR8

Pipe Flange: Slip-On Flange, 316/316L Stainless Steel, 1 1/2 in Pipe Size, Class 300, Raised Face

UNIT INCH SHEET

1 of 1