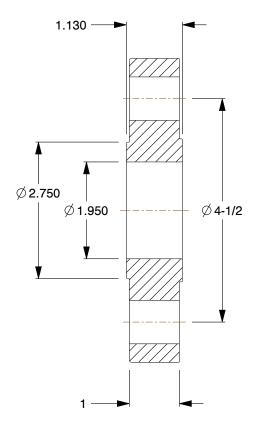

0.52

COMPONENT

Stainless Steel Pipe Flanges

4HVR8

Pipe Flange: Slip-On Flange, 316/316L Stainless Steel, 1 1/2 in Pipe Size, Class 300, Raised Face

UNIT INCH SHEET

1 of 1