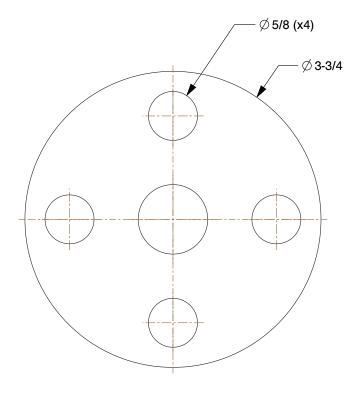

## 4HVP4

Pipe Flange: Slip-On Flange, 304/304L Stainless Steel, 1/2 in Pipe Size, 3 3/4 in Flange Outside Dia INCH
SHEET

1 of 1