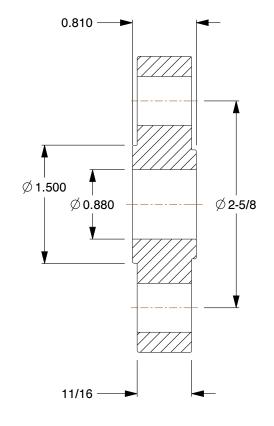

## 4HVP4

Pipe Flange: Slip-On Flange, 304/304L Stainless Steel, 1/2 in Pipe Size, 3 3/4 in Flange Outside Dia INCH
SHEET

1 of 1