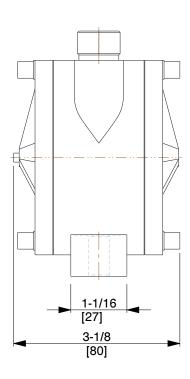

## NOTES:

- 1. DUTY: Continuous
- 2. FORCE: Sinusoidal
- 3. INLET PORT: 3/8 NPT
- 4. GPM @ 1000 PSI: 6.5
- 5. OUTLET PORT: 3/8 NPT
- 6. MAX. PRESSURE: 3000 psi
- 7. FORCE @ 1000 psi: 488 Lb.
- 8. SPEED @ 1000 psi: 7400 VPM
- 9. VIBRATOR TYPE: Low Frequency
- 10. BIN WEIGHT CAPACITY: 3320 Lb.
- 11. MOUNTING PLATE: Sold Separately