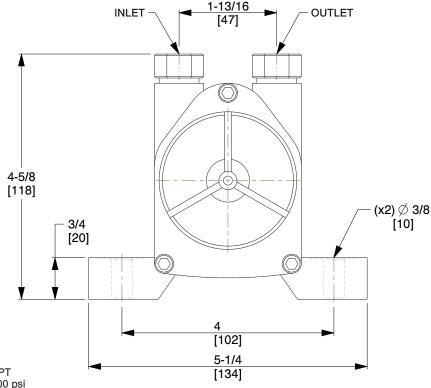

## NOTES:

- 1. DUTY: Continuous
- 2. FORCE: Sinusoidal
- 3. INLET PORT: 3/8 NPT
- 4. GPM @ 1000 PSI: 6.5
- 5. OUTLET PORT: 3/8 NPT
- 6. MAX. PRESSURE: 3000 psi
- 7. FORCE @ 1000 psi: 488 Lb.
- 8. SPEED @ 1000 psi: 7400 VPM
- 9. VIBRATOR TYPE: Low Frequency
- 10. BIN WEIGHT CAPACITY: 3320 Lb.
- 11. MOUNTING PLATE: Sold Separately

0.550

COMPONENT

Hydraulic Vibrator

4HT14

Vibrator, Hydraulic

INCH
SHEET

1 of 1