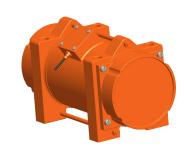

| HP      | 1/5      | dBA                 | 63 @ 3 ft.     |
|---------|----------|---------------------|----------------|
| Phase   | 3        | Max. Temp.          | 200 °F         |
| Amps    | 0.25     | Force Rating        | 100 to 175 Lb. |
| Voltage | 460 VAC  | Power Source        | Electric       |
| Speed   | 3600 VPM | Bin Weight Capacity | 1500 Lb.       |