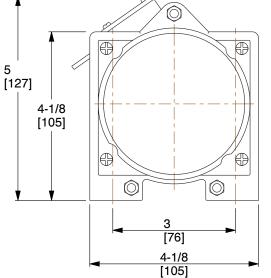

| HP      | 1/5      | dBA                 | 63 @ 3 ft.     |
|---------|----------|---------------------|----------------|
| Phase   | 3        | Max. Temp.          | 200 °F         |
| Amps    | 0.25     | Force Rating        | 100 to 175 Lb. |
| Voltage | 460 VAC  | Power Source        | Electric       |
| Speed   | 3600 VPM | Bin Weight Capacity | 1500 Lb.       |

g





|                                                                                                                                  |                                   |                                                                                                                                                                                                                                                                                                                                       | COMPONENT Electric Vibrators                                                                                                             |                                      |         |        |           |
|-----------------------------------------------------------------------------------------