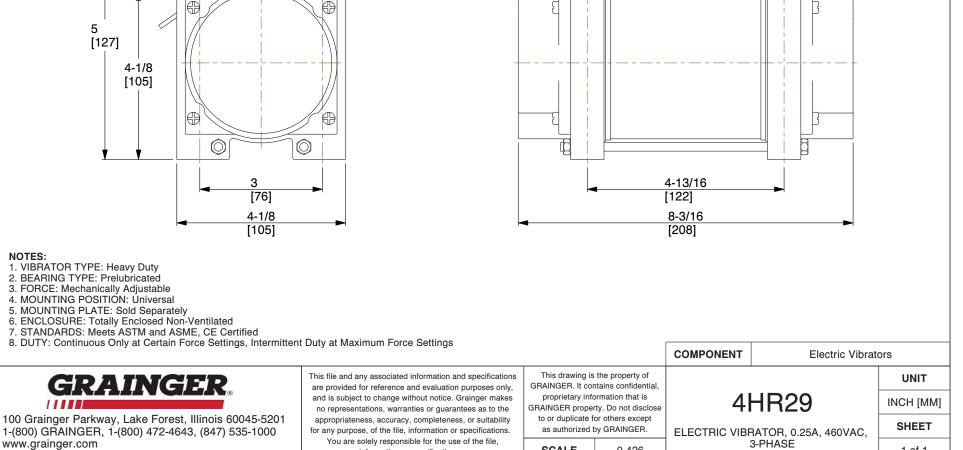

g

|                                                                                                                                  |                                   |                                                                                                                                                                                                                                                                                                                                       | COMPONENT Electric Vibrators                                                                                                             |                                      |         |        |           |
|----------------------------------------------------------------------------------------------------------------------------------|-----------------------------------|---------------------------------------------------------------------------------------------------------------------------------------------------------------------------------------------------------------------------------------------------------------------------------------------------------------------------------------|------------------------------------------------------------------------------------------------------------------------------------------|--------------------------------------|---------|--------|-----------|
|                                                                                                                                  | <b>GRAINGER</b>                   | This file and any associated information and specifications<br>are provided for reference and evaluation purposes only,                                                                                                                                                                                                               | This drawing is<br>GRAINGER. It cor                                                                                                      | the property of ntains confidential, |         |        | UNIT      |
|                                                                                                                                  |                                   | and is subject to change without notice. Grainger makes<br>no representations, warranties or guarantees as to the<br>appropriateness, accuracy, completeness, or suitability<br>for any purpose, of the file, information or specifications.<br>You are solely responsible for the use of the file,<br>information or specifications. | proprietary information that is<br>GRAINGER property. Do not disclose<br>to or duplicate for others except<br>as authorized by GRAINGER. |                                      | 4HR29   |        | INCH [MM] |
| 100 Grainger Parkway, Lake Forest, Illinois 60045-5201<br>1-(800) GRAINGER, 1-(800) 472-4643, (847) 535-1000<br>www.grainger.com | ELECTRIC VIBRATOR, 0.25A, 460VAC, |                                                                                                                                                                                                                                                                                                                                       |                                                                                                                                          |                                      | SHEET   |        |           |
|                                                                                                                                  | SCALE                             |                                                                                                                                                                                                                                                                                                                                       | 0.426                                                                                                                                    |                                      | 3-PHASE | 1 of 1 |           |

(x4) 5/16[8] Bolts