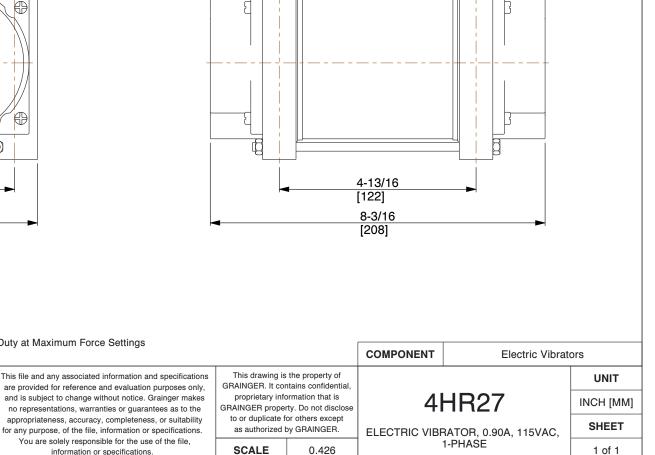

| HP      | 1/5      | dBA                 | 63 @ 3 ft.     |
|---------|----------|---------------------|----------------|
| Phase   | 1        | Max. Temp.          | 200 °F         |
| Amps    | 0.9      | Force Rating        | 100 to 175 Lb. |
| Voltage | 115 VAC  | Power Source        | Electric       |
| Speed   | 3600 VPM | Bin Weight Capacity | 1500 Lb.       |

## NOTES:

11

www.grainger.com

- 1. VIBRATOR TYPE: Heavy Duty
- 2. BEARING TYPE: Prelubricated
- 3. FORCE: Mechanically Adjustable
- 4. MOUNTING POSITION: Universal
- 5. MOUNTING PLATE: Sold Separately 6. ENCLOSURE: Totally Enclosed Non-Ventilated
- 7. STANDARDS: Meets ASTM and ASME, CE Certified

**GRAINGER** 

100 Grainger Parkway, Lake Forest, Illinois 60045-5201

1-(800) GRAINGER, 1-(800) 472-4643, (847) 535-1000

8. DUTY: Continuous Only at Certain Force Settings, Intermittent Duty at Maximum Force Settings