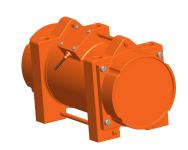

## NOTES:

11

www.grainger.com

- 1. VIBRATOR TYPE: Heavy Duty
- 2. BEARING TYPE: Prelubricated
- 3. FORCE: Mechanically Adjustable
- 4. MOUNTING POSITION: Universal
- 5. MOUNTING PLATE: Sold Separately 6. ENCLOSURE: Totally Enclosed Non-Ventilated
- 7. STANDARDS: Meets ASTM and ASME, CE Certified