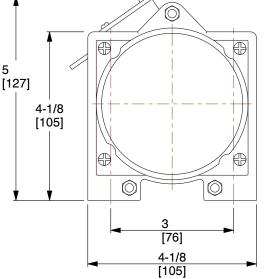

| HP      | 1/5      | dBA                 | 63 @ 3 ft.     |
|---------|----------|---------------------|----------------|
| Phase   | 1        | Max. Temp.          | 200 °F         |
| Amps    | 0.9      | Force Rating        | 100 to 175 Lb. |
| Voltage | 115 VAC  | Power Source        | Electric       |
| Speed   | 3600 VPM | Bin Weight Capacity | 1500 Lb.       |

g





(x4) 5/16[8] Bolts

## NOTES:

11

www.grainger.com

- 1. VIBRATOR TYPE: Heavy Duty
- 2. BEARING TYPE: Prelubricated
- 3. FORCE: Mechanically Adjustable
- 4. MOUNTING POSITION: Universal
- 5. MOUNTING PLATE: Sold Separately 6. ENCLOSURE: Totally Enclosed Non-Ventilated
- 7. STANDARDS: Meets ASTM and ASME, CE Certified

**GRAINGER** 

100 Grainger Parkway, Lake Forest, Illinois 60045-5201

1-(800) GRAINGER, 1-(800) 472-4643, (847) 535-1000

8. DUTY: Continuous Only at Certain Force Settings, Intermittent Duty at Maximum Force Settings