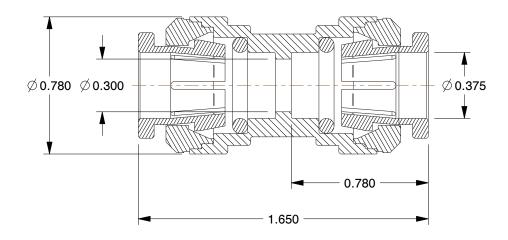

## **NOTES:**

1. COLOR: Gray 2. TUBE SIZE: 3/8

3. MAX. PRESSURE : 150 psi

4. BASIC FITTING SHAPE: Adapter

5. TUBE FITTING MATERIAL : Acetal Copolymer

6. FITTING CONNECTION TYPE: Tube

7. TEMP. RANGE: -14°F to 167°F for Air and 33°F to 140°F for Water

8. STANDARDS : NSF-61 For Drinking Water,

NSF-51 For Food And FDA For Food And Beverage

100 Grainger Parkway, Lake Forest, Illinois 60045-5201 1-(800) GRAINGER, 1-(800) 472-4643, (847) 535-1000 www.grainger.com This file and any associated information and specifications are provided for reference and evaluation purposes only, and is subject to change without notice. Grainger makes no representations, warranties or guarantees as to the appropriateness, accuracy, completeness, or suitability for any purpose, of the file, information or specifications. You are solely responsible for the use of the file, information or specifications.

**SCALE** 1.83

## 4HN23

COMPONENT

Adapter Union, Union, Pk10

|      | UNIT   |  |
|------|--------|--|
| 3    | INCH   |  |
|      | SHEET  |  |
| Pk10 | 1 of 1 |  |

Union Adapter