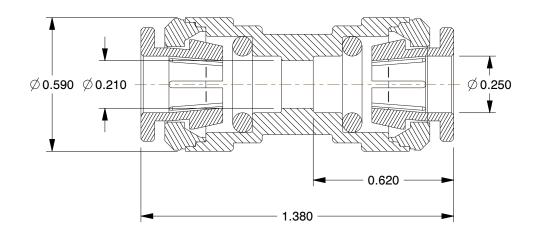

## NOTES:

1. COLOR: Gray 2. TUBE SIZE: 1/4

3. MAX. PRESSURE : 150 psi

4. BASIC FITTING SHAPE : Adapter

5. TUBE FITTING MATERIAL : Acetal Copolymer

6. FITTING CONNECTION TYPE: Tube

7. TEMP. RANGE: -14°F to 167°F for Air and 33°F to 140°F for Water

8. STANDARDS : NSF-61 For Drinking Water,

NSF-51 For Food And FDA For Food And Beverage

100 Grainger Parkway, Lake Forest, Illinois 60045-5201 1-(800) GRAINGER, 1-(800) 472-4643, (847) 535-1000 www.grainger.com This file and any associated information and specifications are provided for reference and evaluation purposes only, and is subject to change without notice. Grainger makes no representations, warranties or guarantees as to the appropriateness, accuracy, completeness, or suitability for any purpose, of the file, information or specifications. You are solely responsible for the use of the file, information or specifications.

## 4HN22

COMPONENT

Adapter Union, 1/4 In., Tube, PK10

| Union Adapter |       |  |
|---------------|-------|--|
|               | UNIT  |  |
|               | INCH  |  |
|               | SHEET |  |

1 of 1