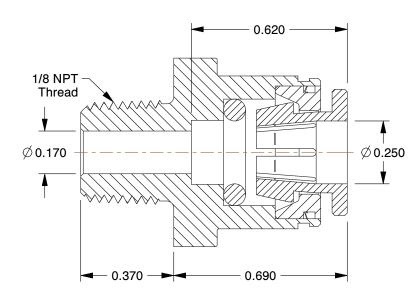

NOTES:

1. COLOR: Gray 2. TUBE SIZE: 1/4

3. MAX. PRESSURE: 150 psi

4. BASIC FITTING SHAPE : Adapter 5. PIPE SIZE - PIPE FITTING : 1/8

6. TUBE FITTING MATERIAL : Acetal Copolymer 7. FITTING CONNECTION TYPE : Tube x MNPT