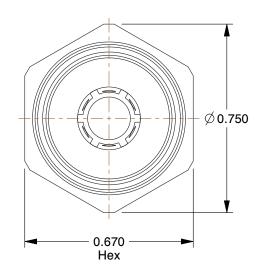

NOTES:

1. COLOR: Gray 2. TUBE SIZE: 1/4

3. MAX. PRESSURE: 150 psi

4. BASIC FITTING SHAPE : Adapter 5. PIPE SIZE - PIPE FITTING : 1/8

6. TUBE FITTING MATERIAL : Acetal Copolymer 7. FITTING CONNECTION TYPE : Tube x MNPT

2.62

 COMPONENT
 Male Adapter

 4HN10
 INCH

 Adapter, Male, Pk10
 SHEET

 1 of 1