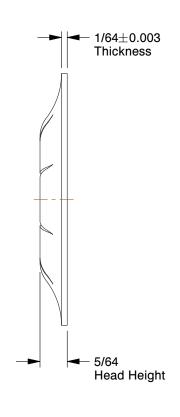

## NOTES:

MATERIAL : Spring Steel
FINISH : Mechanical Zinc
APPLICATION : Stud Retention

100 Grainger Parkway, Lake Forest, Illinois 60045-5201 1-(800) GRAINGER, 1-(800) 472-4643, (847) 535-1000 www.grainger.com This file and any associated information and specifications are provided for reference and evaluation purposes only, and is subject to change without notice. Grainger makes no representations, warranties or guarantees as to the appropriateness, accuracy, completeness, or suitability for any purpose, of the file, information or specifications. You are solely responsible for the use of the file, information or specifications.

4HFW9

COMPONENT

Push Nut, Stud Retention, Stl, 3/8 In, PK200

UNIT INCH SHEET

Push Nut

1 of 1