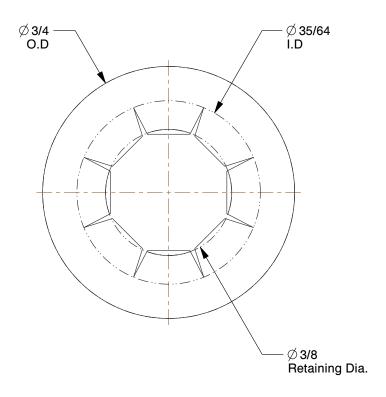

## NOTES:

MATERIAL : Spring Steel
FINISH : Mechanical Zinc
APPLICATION : Stud Retention

100 Grainger Parkway, Lake Forest, Illinois 60045-5201 1-(800) GRAINGER, 1-(800) 472-4643, (847) 535-1000 www.grainger.com This file and any associated information and specifications are provided for reference and evaluation purposes only, and is subject to change without notice. Grainger makes no representations, warranties or guarantees as to the appropriateness, accuracy, completeness, or suitability for any purpose, of the file, information or specifications. You are solely responsible for the use of the file, information or specifications.

4HFW9

COMPONENT

Push Nut, Stud Retention, Stl, 3/8 In, PK200

UNIT INCH SHEET

Push Nut

1 of 1