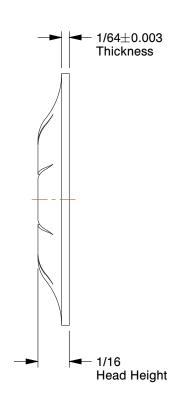

## NOTES:

1. MATERIAL : Spring Steel 2. FINISH: Mechanical Zinc 3. APPLICATION: Stud Retention

100 Grainger Parkway, Lake Forest, Illinois 60045-5201 1-(800) GRAINGER, 1-(800) 472-4643, (847) 535-1000 www.grainger.com