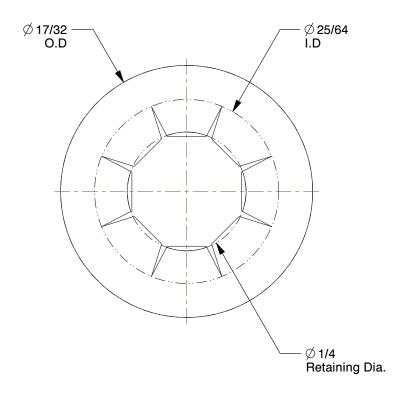

## NOTES:

1. MATERIAL : Spring Steel 2. FINISH: Mechanical Zinc 3. APPLICATION: Stud Retention

100 Grainger Parkway, Lake Forest, Illinois 60045-5201 1-(800) GRAINGER, 1-(800) 472-4643, (847) 535-1000 www.grainger.com