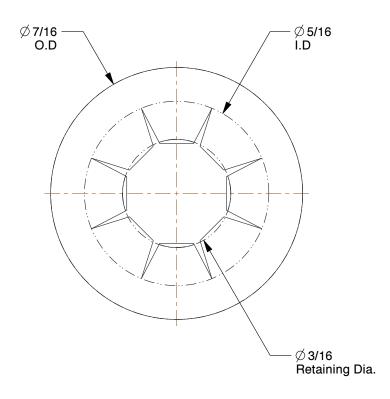

6.00

COMPONENT

Push Nut

4HFW2

Push Nut, Stud Retention, Stl, 3/16In, PK200

INCH SHEET

UNIT

1 of 1