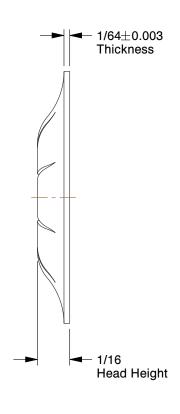

## NOTES:

1. MATERIAL : Spring Steel 2. FINISH: Mechanical Zinc 3. APPLICATION: Stud Retention

100 Grainger Parkway, Lake Forest, Illinois 60045-5201 1-(800) GRAINGER, 1-(800) 472-4643, (847) 535-1000 www.grainger.com

6.00

COMPONENT

Push Nut

4HFW2

Push Nut, Stud Retention, Stl, 3/16In, PK200

INCH SHEET

UNIT

1 of 1