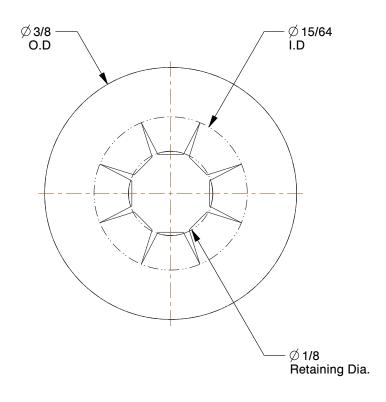

 COMPONENT
 Push Nut

 4HFW1
 INCH

 Push Nut, Stud Retention, Stl, 1/8 In, PK200
 1 of 1