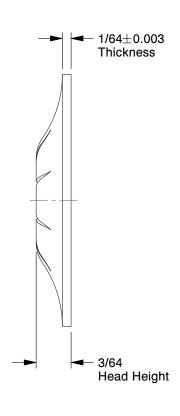

 COMPONENT
 Push Nut

 4HFW1
 INCH

 Push Nut, Stud Retention, Stl, 1/8 In, PK200
 1 of 1