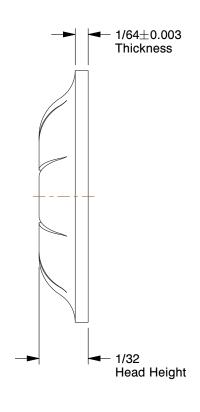

## NOTES:

1. MATERIAL : Spring Steel 2. FINISH: Black Phosphate 3. APPLICATION: Stud Retention

100 Grainger Parkway, Lake Forest, Illinois 60045-5201 1-(800) GRAINGER, 1-(800) 472-4643, (847) 535-1000 www.grainger.com

SCALE

COMPONENT Push Nut 4HFV8 Push Nut, Stud Retention, Stl, 3/32In, PK200 1 of 1

| lut |       |
|-----|-------|
|     | UNIT  |
|     | INCH  |
|     | SHEET |
| 0   |       |