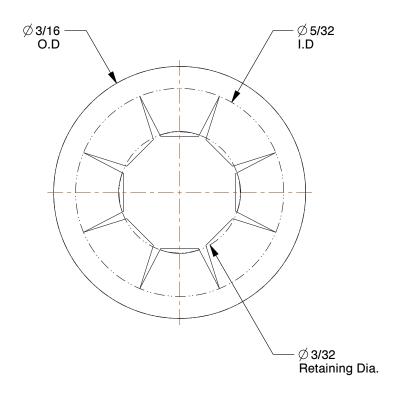

## NOTES:

1. MATERIAL : Spring Steel 2. FINISH: Black Phosphate 3. APPLICATION: Stud Retention

100 Grainger Parkway, Lake Forest, Illinois 60045-5201 1-(800) GRAINGER, 1-(800) 472-4643, (847) 535-1000 www.grainger.com

SCALE

COMPONENT Push Nut 4HFV8 Push Nut, Stud Retention, Stl, 3/32In, PK200 1 of 1

| lut |       |
|-----|-------|
|     | UNIT  |
|     | INCH  |
|     | SHEET |
| 0   |       |