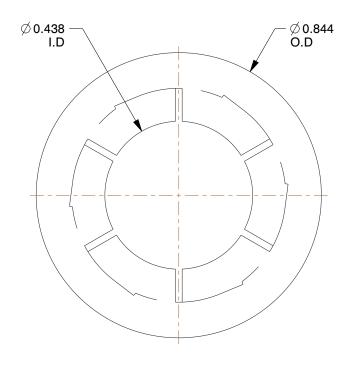

## **NOTES:**

1. MATERIAL : Spring Steel 2. FINISH: Black Phosphate 3. APPLICATION: Bolt Retention 4. FITS BOLT SIZES: 7/16"

| CDA | TAI |   | FD |
|-----|-----|---|----|
| GRA |     | 5 |    |
|     |     |   | Y  |

3.52

4HFV5

COMPONENT

Push Nut, Bolt Retention, Stl, 7/16ln, PK100

Push Nut UNIT INCH SHEET 1 of 1