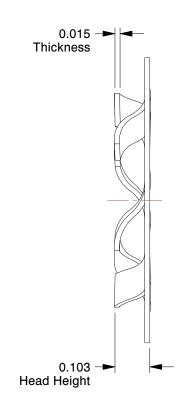

## **NOTES:**

1. MATERIAL : Spring Steel 2. FINISH: Black Phosphate 3. APPLICATION: Bolt Retention 4. FITS BOLT SIZES: 7/16"

| CDA | TAI |   | FD |
|-----|-----|---|----|
| GRA |     | 5 |    |
|     |     |   | Y  |

3.52

4HFV5

COMPONENT

Push Nut, Bolt Retention, Stl, 7/16ln, PK100

Push Nut UNIT INCH SHEET 1 of 1