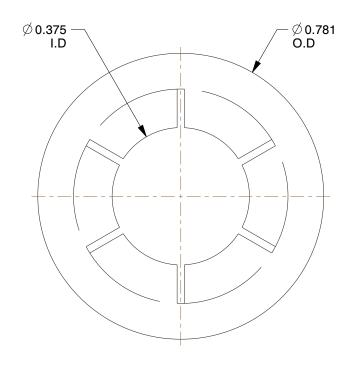

## NOTES:

MATERIAL: Spring Steel
FINISH: Mechanical Zinc
APPLICATION: Bolt Retention
FITS BOLT SIZES: 3/8"

100 Grainger Parkway, Lake Forest, Illinois 60045-5201 1-(800) GRAINGER, 1-(800) 472-4643, (847) 535-1000 www.grainger.com This file and any associated information and specifications are provided for reference and evaluation purposes only, and is subject to change without notice. Grainger makes no representations, warranties or guarantees as to the appropriateness, accuracy, completeness, or suitability for any purpose, of the file, information or specifications. You are solely responsible for the use of the file, information or specifications.

3.81

| COMPONENT        | Push Nut                     |        |
|------------------|------------------------------|--------|
| 4HFV4            |                              | UNIT   |
|                  |                              | INCH   |
|                  |                              | SHEET  |
| Push Nut, Bolt R | etention, Stl, 3/8 In, PK100 | 1 of 1 |