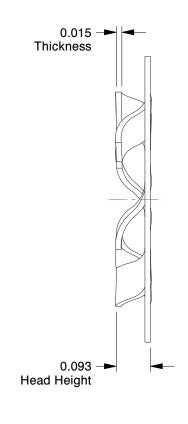

## NOTES:

MATERIAL: Spring Steel
FINISH: Mechanical Zinc
APPLICATION: Bolt Retention
FITS BOLT SIZES: 3/8"

100 Grainger Parkway, Lake Forest, Illinois 60045-5201 1-(800) GRAINGER, 1-(800) 472-4643, (847) 535-1000 www.grainger.com This file and any associated information and specifications are provided for reference and evaluation purposes only, and is subject to change without notice. Grainger makes no representations, warranties or guarantees as to the appropriateness, accuracy, completeness, or suitability for any purpose, of the file, information or specifications. You are solely responsible for the use of the file, information or specifications.