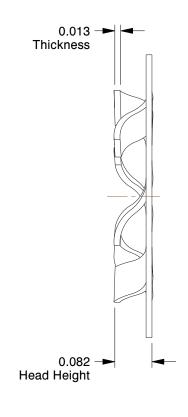

## NOTES:

MATERIAL: Spring Steel
 FINISH: Black Phosphate
 APPLICATION: Bolt Retention
 FITS BOLT SIZES: 5/16"

100 Grainger Parkway, Lake Forest, Illinois 60045-5201 1-(800) GRAINGER, 1-(800) 472-4643, (847) 535-1000 www.grainger.com This file and any associated information and specifications are provided for reference and evaluation purposes only, and is subject to change without notice. Grainger makes no representations, warranties or guarantees as to the appropriateness, accuracy, completeness, or suitability for any purpose, of the file, information or specifications. You are solely responsible for the use of the file, information or specifications.

 COMPONENT
 Push Nut

 4HFV3
 UNIT

 INCH
 SHEET

 Push Nut, Bolt Retention, Stl, 5/16In, PK100
 1 of 1