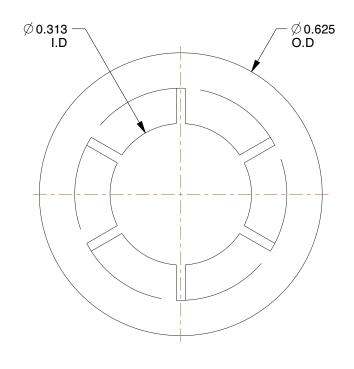

## NOTES:

MATERIAL: Spring Steel
 FINISH: Black Phosphate
 APPLICATION: Bolt Retention
 FITS BOLT SIZES: 5/16"

100 Grainger Parkway, Lake Forest, Illinois 60045-5201 1-(800) GRAINGER, 1-(800) 472-4643, (847) 535-1000 www.grainger.com This file and any associated information and specifications are provided for reference and evaluation purposes only, and is subject to change without notice. Grainger makes no representations, warranties or guarantees as to the appropriateness, accuracy, completeness, or suitability for any purpose, of the file, information or specifications. You are solely responsible for the use of the file, information or specifications.

 COMPONENT
 Push Nut

 4HFV3
 UNIT

 INCH
 SHEET

 Push Nut, Bolt Retention, Stl, 5/16In, PK100
 1 of 1