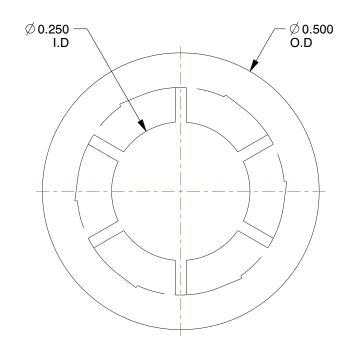

## **NOTES:**

MATERIAL : Spring Steel
 FINISH : Mechanical Zinc
 APPLICATION : Bolt Retention

4. FITS BOLT SIZES: 1/4"

| CDI |     |               |     |
|-----|-----|---------------|-----|
| GRA | AIN | [6] :         | No. |
|     |     | A1 17 A1 A1 A | 7   |