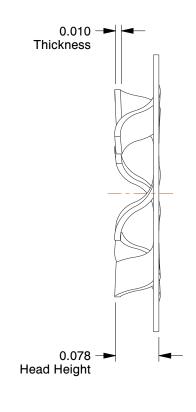

## **NOTES:**

MATERIAL : Spring Steel
 FINISH : Mechanical Zinc
 APPLICATION : Bolt Retention

4. FITS BOLT SIZES: 1/4"

| CDI |     |               |     |
|-----|-----|---------------|-----|
| GRA | AIN | [6] :         | No. |
|     |     | A1 17 A1 A1 A | 7   |