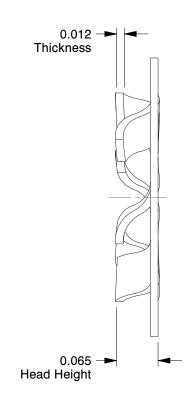

## **NOTES:**

1. MATERIAL : Spring Steel 2. FINISH: Mechanical Zinc 3. APPLICATION: Bolt Retention 4. FITS BOLT SIZES: #10

| CDA | TAI |   | FD |
|-----|-----|---|----|
| GRA |     | 5 |    |
|     |     |   | Y  |

6.63

4HFV1

Push Nut, Bolt Retention, Steel, #10, PK1

COMPONENT

| Push Nut  |        |  |
|-----------|--------|--|
|           | UNIT   |  |
|           | INCH   |  |
| 10, PK100 | SHEET  |  |
|           | 1 of 1 |  |