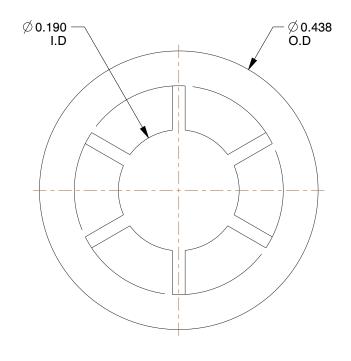

## **NOTES:**

1. MATERIAL : Spring Steel 2. FINISH: Mechanical Zinc 3. APPLICATION: Bolt Retention 4. FITS BOLT SIZES: #10

| CDA | TAI |   | FD |
|-----|-----|---|----|
| GRA |     | 5 |    |
|     |     |   | Y  |

6.63

4HFV1

Push Nut, Bolt Retention, Steel, #10, PK1

COMPONENT

| Push Nut  |        |  |
|-----------|--------|--|
|           | UNIT   |  |
|           | INCH   |  |
| 10, PK100 | SHEET  |  |
|           | 1 of 1 |  |