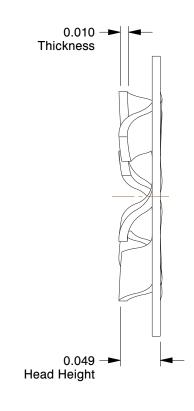

## **NOTES:**

MATERIAL : Spring Steel
 FINISH : Mechanical Zinc
 APPLICATION : Bolt Retention

4. FITS BOLT SIZES: #6

100 Grainger Parkway, Lake Forest, Illinois 60045-5201 1-(800) GRAINGER, 1-(800) 472-4643, (847) 535-1000 www.grainger.com This file and any associated information and specifications are provided for reference and evaluation purposes only, and is subject to change without notice. Grainger makes no representations, warranties or guarantees as to the appropriateness, accuracy, completeness, or suitability for any purpose, of the file, information or specifications. You are solely responsible for the use of the file, information or specifications.

4HFU8

COMPONENT

Push Nut, Bolt Retention, Steel, #6, PK100

Push Nut

UNIT

INCH

SHEET

6, PK100