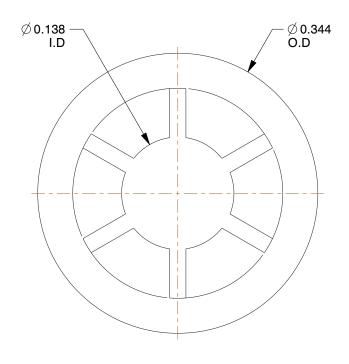

## **NOTES:**

MATERIAL : Spring Steel
 FINISH : Mechanical Zinc
 APPLICATION : Bolt Retention

4. FITS BOLT SIZES: #6

100 Grainger Parkway, Lake Forest, Illinois 60045-5201 1-(800) GRAINGER, 1-(800) 472-4643, (847) 535-1000 www.grainger.com This file and any associated information and specifications are provided for reference and evaluation purposes only, and is subject to change without notice. Grainger makes no representations, warranties or guarantees as to the appropriateness, accuracy, completeness, or suitability for any purpose, of the file, information or specifications. You are solely responsible for the use of the file, information or specifications.

4HFU8

COMPONENT

Push Nut, Bolt Retention, Steel, #6, PK100

Push Nut

UNIT

INCH

SHEET

6, PK100