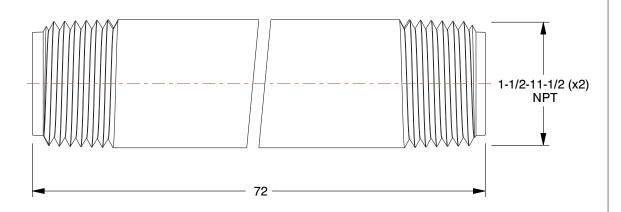

0.92

SCALE

COMPONENT

4GTT2

Pipe: Red Brass, 1 1/2 in Nominal Pipe Size, 6 ft Overall Lg, Threaded on Both Ends, Schedule 40 INCH

Pipe

SHEET

1 of 1