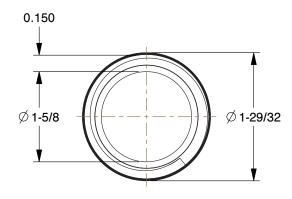

0.92

SCALE

COMPONENT

4GTT2

Pipe: Red Brass, 1 1/2 in Nominal Pipe Size, 6 ft Overall Lg, Threaded on Both Ends, Schedule 40 INCH

Pipe

SHEET

1 of 1