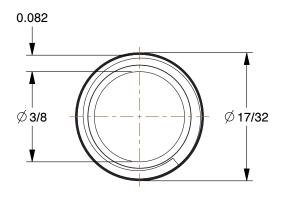

SCALE

1.70

COMPONENT

Pipe

4GTK1

Pipe: Red Brass, 1/4 in Nominal Pipe Size, 2 ft Overall Lg, Threaded on Both Ends, Schedule 40 INCH
SHEET

1 of 1