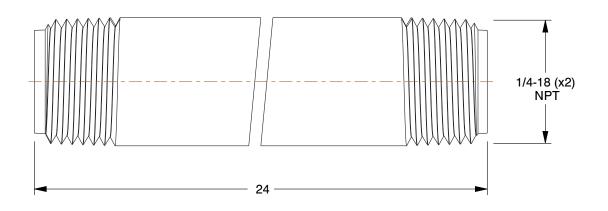

SCALE

1.70

COMPONENT

Pipe

4GTK1

Pipe: Red Brass, 1/4 in Nominal Pipe Size, 2 ft Overall Lg, Threaded on Both Ends, Schedule 40 INCH
SHEET

1 of 1