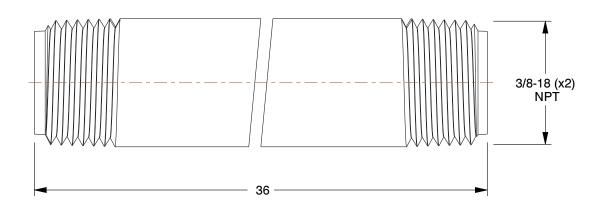

SCALE

1.64

COMPONENT

Pipe

4GRV7

Pipe: Red Brass, 3/8 in Nominal Pipe Size, 3 ft Overall Lg, Threaded on Both Ends, Schedule 40 INCH

SHEET

1 of 1