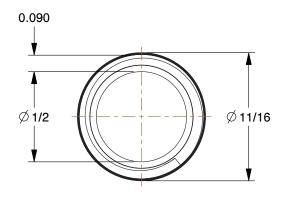

SCALE

1.64

COMPONENT

Pipe

4GRV7

Pipe: Red Brass, 3/8 in Nominal Pipe Size, 3 ft Overall Lg, Threaded on Both Ends, Schedule 40 INCH

SHEET

1 of 1