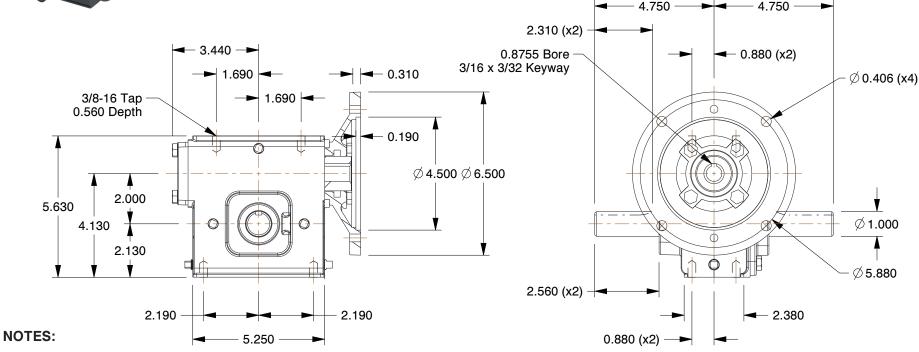

INPUT RPM: 1725
 NOMINAL RATIO: 15:1
 MOUNTING: Universal
 OVERHUNG LOAD: 650 lb.
 FINISH: Epoxy Coating System
 HOUSING MATERIAL: Cast Iron
 SHAFT ORIENTATION: Right Angle
 MAX. OUTPUT TORQUE: 749 in.-lb.

SCALE

0.26

COMPONENT

4GAV9

Speed Reducer, C-Face, 56C/140TC, 15:1

UNIT
INCH
SHEET

1 of 1

Speed Reducer