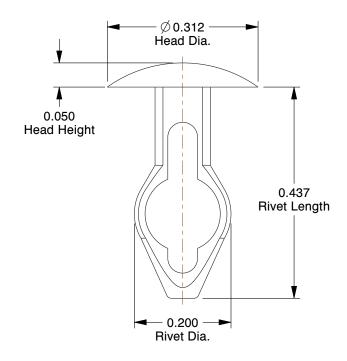

## NOTES:

1. RIVET STYLE: Push In Rivet 2. RIVET SHANK TYPE: Keyhole 3. RIVET HEAD STYLE: Round 4. RIVET BODY MATERIAL: Nylon

5. APPLICATION: For Fastening Metal, Wood, Circuit Boards, and Plastic Panels

6. HOLE SIZE: 0.156 7. COLOR: Off-White 8. GRIP RANGE: 0.156

100 Grainger Parkway, Lake Forest, Illinois 60045-5201 1-(800) GRAINGER, 1-(800) 472-4643, (847) 535-1000 www.grainger.com This file and any associated information and specifications are provided for reference and evaluation purposes only, and is subject to change without notice. Grainger makes no representations, warranties or guarantees as to the appropriateness, accuracy, completeness, or suitability for any purpose, of the file, information or specifications. You are solely responsible for the use of the file, information or specifications.