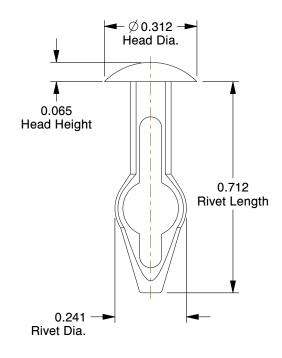

## NOTES:

1. RIVET STYLE: Push In Rivet 2. RIVET SHANK TYPE: Keyhole 3. RIVET HEAD STYLE: Round 4. RIVET BODY MATERIAL: Nylon

5. APPLICATION: For Fastening Metal, Wood, Circuit Boards, and Plastic Panels

6. HOLE SIZE: 0.187 7. COLOR: Off-White 8. GRIP RANGE: 0.375

100 Grainger Parkway, Lake Forest, Illinois 60045-5201 1-(800) GRAINGER, 1-(800) 472-4643, (847) 535-1000 www.grainger.com This file and any associated information and specifications are provided for reference and evaluation purposes only, and is subject to change without notice. Grainger makes no representations, warranties or guarantees as to the appropriateness, accuracy, completeness, or suitability for any purpose, of the file, information or specifications. You are solely responsible for the use of the file, information or specifications.

3.09

COMPONENT

Push In Rivet

4FXW7

Push In Rivet, Keyhole, 3/16 In, PK25

SHEET

UNIT

INCH