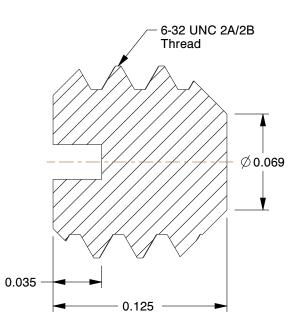

## NOTES:

- 1. DRIVE TYPE : Slotted

- 2. POINT TYPE : Slotted 2. POINT TYPE : Flat 3. MATERIAL : Nylon 4. FINISH : Natural 5. POINT MATERIAL : Nylon 6. MEETS : IFI

|                                                                                                              |                                                                                                                                                                                                                                                                                                                                       |                                                                                                                                                                                                                    |       | COMPONENT      | Socket Set Screw                       |       |
|--------------------------------------------------------------------------------------------------------------|---------------------------------------------------------------------------------------------------------------------------------------------------------------------------------------------------------------------------------------------------------------------------------------------------------------------------------------|--------------------------------------------------------------------------------------------------------------------------------------------------------------------------------------------------------------------|-------|----------------|----------------------------------------|-------|
| GRAINGER.                                                                                                    | This file and any associated information and specifications are provided for reference and evaluation purposes only,                                                                                                                                                                                                                  | This drawing is the property of<br>GRAINGER. It contains confidential,<br>proprietary information that is<br>GRAINGER property. Do not disclose<br>to or duplicate for others except<br>as authorized by GRAINGER. |       | 4FXK2          |                                        | UNIT  |
|                                                                                                              | and is subject to change without notice. Grainger makes<br>no representations, warranties or guarantees as to the<br>appropriateness, accuracy, completeness, or suitability<br>for any purpose, of the file, information or specifications.<br>You are solely responsible for the use of the file,<br>information or specifications. |                                                                                                                                                                                                                    |       |                |                                        | INCH  |
| 100 Grainger Parkway, Lake Forest, Illinois 60045-5201<br>1-(800) GRAINGER, 1-(800) 472-4643, (847) 535-1000 |                                                                                                                                                                                                                                                                                                                                       |                                                                                                                                                                                                                    |       |                |                                        | SHEET |
| www.grainger.com                                                                                             |                                                                                                                                                                                                                                                                                                                                       | SCALE                                                                                                                                                                                                              | 14.49 | Socket Set Sci | Socket Set Screw, Flat, 6-32x1/8, PK50 |       |