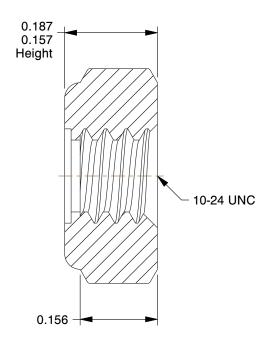

## **NOTES:**

1. NUT STYLE: Nylon Insert Lock Nut

2. MATERIAL: Grade 2 Steel

3. FINISH: Zinc Plated

4. FASTENER THREAD TYPE: UNC (Coarse) 5. LOCKNUT SERIES: NTM - Jam Lock Nut 6. NUT STANDARDS: ASME B18.16.6

5.17

COMPONENT

Lock Nut UNIT 4FJJ3 INCH SHEET Jam Lock Nut, #10-24, Gr 2, Steel, ZP, PK100 1 of 1