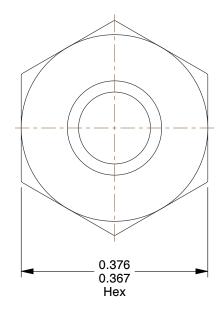

## **NOTES:**

1. NUT STYLE: Nylon Insert Lock Nut

2. MATERIAL: Grade 2 Steel

3. FINISH: Zinc Plated

4. FASTENER THREAD TYPE: UNC (Coarse) 5. LOCKNUT SERIES: NTM - Jam Lock Nut 6. NUT STANDARDS: ASME B18.16.6